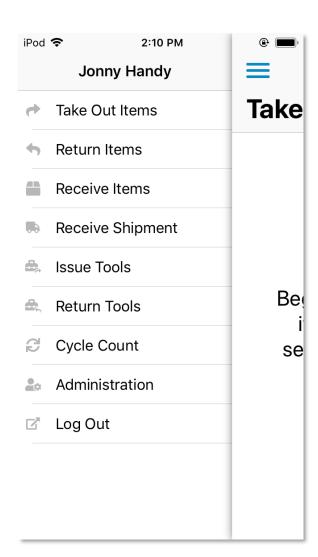

## Item Management From Scanner

Items can be edited and added directly from the handheld scanner.