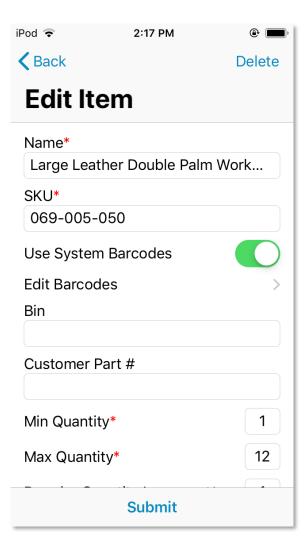

## Item Management From Scanner

Items can be edited and added directly from the handheld scanner.